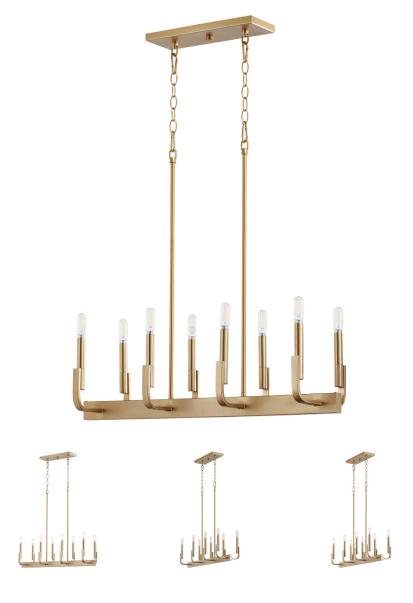

## Tempo 6610-8-80

TEMPO 8 Light Linear

| Project:     |    |
|--------------|----|
| Location: _  |    |
| Fixture Type | e: |
| Catalog #: _ |    |

| DETAILS   |             |
|-----------|-------------|
| FINISH:   | Aged Brass  |
| MATERIAL: | Steel       |
| LOCATION: | Damp Listed |
|           |             |

| DIMENSIONS |        |
|------------|--------|
| LENGTH:    | 30.00" |
| HEIGHT:    | 7.75"  |
| WIDTH:     | 9.25"  |
|            |        |
|            |        |
|            |        |

| LIGHT SOURCE          |                      |
|-----------------------|----------------------|
| NUMBER OF SOCKETS:    | 8 Light              |
| SOCKET BASE:          | Candelabra Base Lamp |
| WATTAGE:              | 60 Watt              |
| CANDLE SLEEVE FINISH: | Aged Brass           |

| MOUNTING           |                              |
|--------------------|------------------------------|
| MOUNTING LOCATION: | Ceiling Mounted              |
| DOWNROD:           | Two 8" , Two 12" , Two 16"   |
| CANOPY:            | L 13.00" x W 4.75" x H 0.75" |
| CHAIN LENGTH:      | 1'                           |
| CHAIN FINISH:      | Aged Brass                   |
| CORD LENGTH:       | 10'                          |
| CORD COLOR:        | Clear                        |